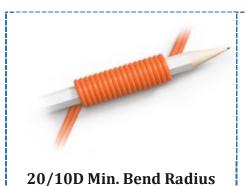

### FIBER OPTIC PATCH CABLE DATASHEET

| Connector Type            | LC UPC to ST UPC | Polish Type                | UPC to UPC           |
|---------------------------|------------------|----------------------------|----------------------|
| Fiber Mode                | OM2 50/125μm     | Fiber Count                | Duplex               |
| Fiber Grade               | Bend Insensitive | Minimum Bend Radius (mm)   | 30D (Dynamic/Static) |
| Cable Diameter            | 2.0mm            | Cable Jacket               | PVC                  |
| Cable Color               | Orange           | Wavelength                 | 850/1300nm           |
| Tensile Loads (Long Term) | 400 N            | Tensile Loads (Short Term) | 600 N                |
| Insertion Loss            | ≤0.3dB           | Return Loss                | ≥30dB                |
| Operating Temperature     | -20~70°C         | Polarity                   | A (Tx) to B (Rx)     |