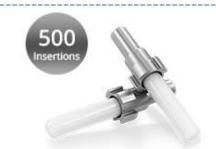

### **Product Highlights**

Bend insensitive fiber allows tighter cable bends for routing.

The precision ferrules can reach up to 500 times insertion lifespan.

Zirconia Ceramic Ferrule

90-150N Tensile Strength