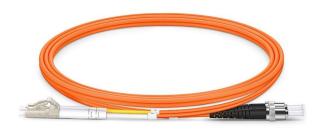

#### FIBER OPTIC PATCH CABLE DATASHEET

LC/UPC to ST/UPC Duplex OM2 Multi Mode PVC (OFNR) 2.0mm

Patch Number: **PC-OM2-LCUSTUDX-xM** (x = Meters)

### FIBER OPTIC PATCH CABLE DATASHEET

| Connector Type            | LC UPC to ST UPC | Polish Type                | UPC to UPC           |
|---------------------------|------------------|----------------------------|----------------------|
| Fiber Mode                | OM2 50/125μm     | Fiber Count                | Duplex               |
| Fiber Grade               | Bend Insensitive | Minimum Bend Radius (mm)   | 30D (Dynamic/Static) |
| Cable Diameter            | 2.0mm            | Cable Jacket               | PVC                  |
| Cable Color               | Orange           | Wavelength                 | 850/1300nm           |
| Tensile Loads (Long Term) | 400 N            | Tensile Loads (Short Term) | 600 N                |
| Insertion Loss            | ≤0.3dB           | Return Loss                | ≥30dB                |
| Operating Temperature     | -20~70°C         | Polarity                   | A (Tx) to B (Rx)     |