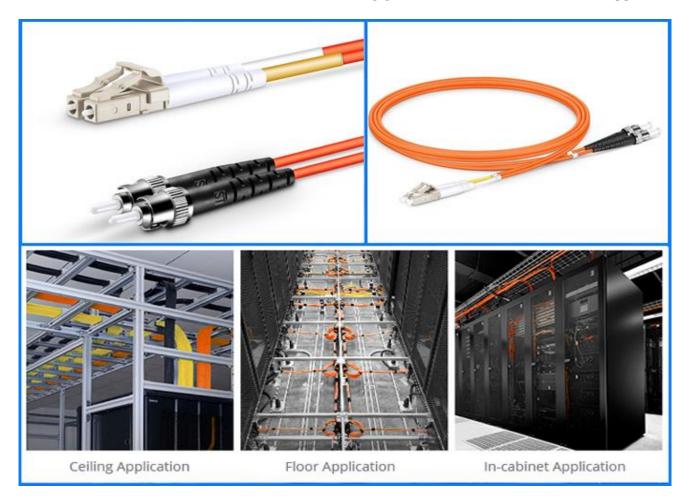

### **Application:**

The  $50/125\mu m$  OM2 multimode bend insensitive fiber optic cable is less attenuation when bent or twisted compared with traditional optical fiber cables and this will make the installation and maintenance of the fiber optic cables more efficient. It can also save more space for your high density cabling in data centers, enterprise networks, telecom room,

server farms, cloud storage networks, and any places fiber patch cables are needed. This 50/125 OM2 multimode fiber optic cable is ideal for connecting 1000BASE-SX, SFP transceivers etc. for gigabit Ethernet and fiber channel applications.