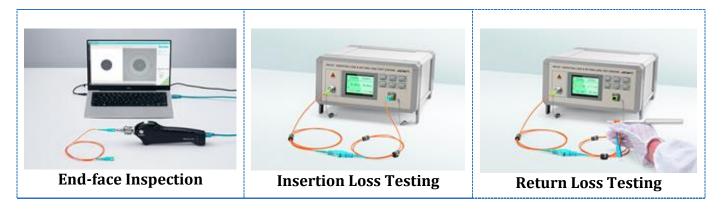

th                 | 850/1300nm           |
| Tensile Loads (Long Term) | 400 N            | Tensile Loads (Short Term) | 600 N                |
| Insertion Loss            | ≤0.3dB           | Return Loss                | ≥30dB                |
| Operating Temperature     | -20~70°C         | Polarity                   | A (Tx) to B (Rx)     |

# **Quality Certifications**









### **Product Highlights**



Bend insensitive fiber allows tighter cable bends for routing.



The precision ferrules can reach up to 500 times insertion lifespan.

Zirconia Ceramic Ferrule



90-150N Tensile Strength

The pull-resistant cable
prevents breaking and prolongs
the life.

Website: <a href="https://maxtel.vn/">https://maxtel.vn/</a>



## FIBER OPTIC PATCH CABLE DATASHEET

## **Optics Test Show**



## **Thank You!**

Thank you customers for trusting and supporting us during the past time, we hope to continue to serve you in the future.!

Website: <a href="https://maxtel.vn/">https://maxtel.vn/</a>