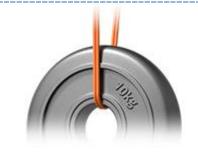

The pull-resistant cable
prevents breaking and prolongs
the life.

Website: <a href="https://maxtel.vn/">https://maxtel.vn/</a>